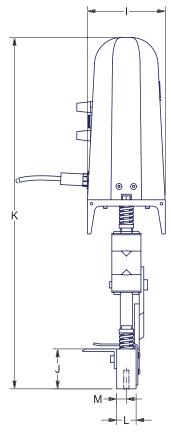

#### **OPTIONS**

• Hook-up kit

| MODEL    | UNIT | А    | В    | С    | D   | E   | F   | G   | н   | I   | J   | К    | L   | М   |
|----------|------|------|------|------|-----|-----|-----|-----|-----|-----|-----|------|-----|-----|
| SKC-250  | mm   | 250  | 290  | 390  | 83  | 14  | 35  | 31  | 45  | 102 | 51  | 443  | 25  | 13  |
|          | in   | 9.8  | 11.4 | 15.4 | 3.3 | 0.6 | 1.4 | 1.2 | 1.8 | 4   | 2   | 17.4 | 1   | 0.5 |
| SKC-400  | mm   | 400  | 440  | 540  | 83  | 24  | 50  | 28  | 46  | 102 | 51  | 447  | 25  | 13  |
|          | in   | 15.8 | 17.3 | 21.3 | 3.3 | 0.9 | 2   | 1.1 | 1.8 | 4   | 2   | 17.6 | 1   | 0.5 |
| SKC-630  | mm   | 630  | 670  | 770  | 83  | 18  | 50  | 30  | 50  | 102 | 51  | 447  | 25  | 13  |
|          | in   | 24.8 | 26.4 | 30.3 | 3.3 | 0.7 | 2   | 1.2 | 2   | 4   | 2   | 17.6 | 1   | 0.5 |
| SKC-1000 | mm   | 1000 | 1060 | 1210 | 124 | 26  | 75  | 25  | 81  | 104 | 102 | 589  | 38  | 19  |
|          | in   | 39.4 | 42.7 | 47.6 | 4.9 | 1   | 3   | 1   | 3.2 | 4.1 | 4   | 23.2 | 1.5 | 0.8 |