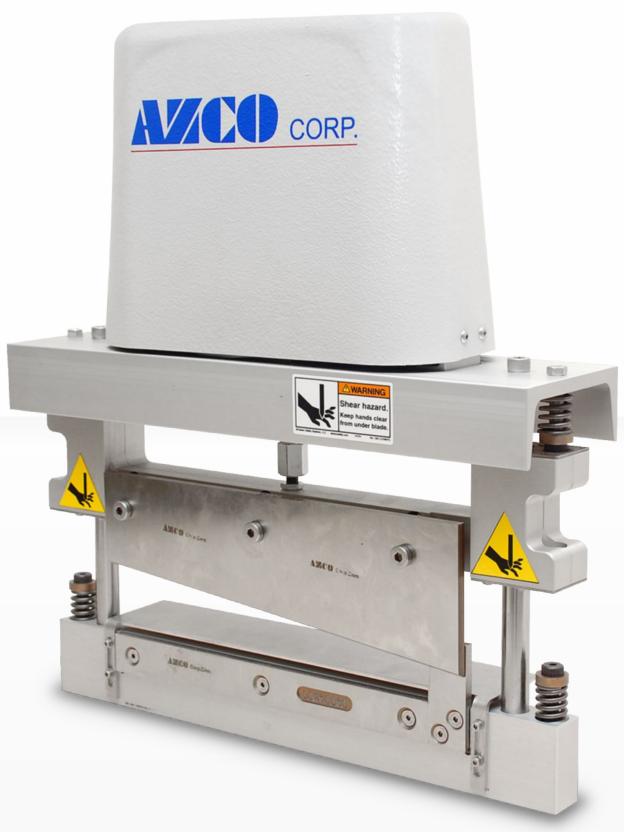

### SKC SERIES TECHNICAL SPECIFICATION

Solid Models & Videos Available Online

An Easy to Integrate Self-contained Cutting Package

AZCO's SmartKnife™ bridges the gap between the traditional guillotine knife and rotary knife. Equipped with a microprocessor and complete control package, it achieves the high speed of a rotary knife at a fraction of the cost. Its compact size offers great placement flexibility and can produce up to 400 cuts per minute.

#### BENEFITS

- Easy installation
- Quiet operation
- Includes mounting holes
- High cycle rate
- Clean cuts
- Long blade life
- Low maintenance

#### **SPECIFICATIONS**

- Pneumatically operated
- Self-contained package includes:
  - 1. Cylinder
  - 2. Manifold
  - 3. Solenoid
- Microprocessor monitors system
- Advanced Dura-Blade design
- Upgraded hardware for long life
- Power requirements: 24 V DC
- 90 psi (6 bar) compressed air