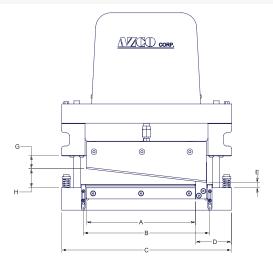

#### **OPTIONS**

• Hook-up kit

| MODEL    | UNIT | А    | В    | С    | D   | E   | F   | G   | н   | I   | J   | К    | L   | М   |
|----------|------|------|------|------|-----|-----|-----|-----|-----|-----|-----|------|-----|-----|
| SKC-250  | mm   | 250  | 290  | 390  | 83  | 14  | 35  | 31  | 45  | 102 | 51  | 443  | 25  | 13  |
|          | in   | 9.8  | 11.4 | 15.4 | 3.3 | 0.6 | 1.4 | 1.2 | 1.8 | 4   | 2   | 17.4 | 1   | 0.5 |
| SKC-400  | mm   | 400  | 440  | 540  | 83  | 24  | 50  | 28  | 46  | 102 | 51  | 447  | 25  | 13  |
|          | in   | 15.8 | 17.3 | 21.3 | 3.3 | 0.9 | 2   | 1.1 | 1.8 | 4   | 2   | 17.6 | 1   | 0.5 |
| SKC-630  | mm   | 630  | 670  | 770  | 83  | 18  | 50  | 30  | 50  | 102 | 51  | 447  | 25  | 13  |
|          | in   | 24.8 | 26.4 | 30.3 | 3.3 | 0.7 | 2   | 1.2 | 2   | 4   | 2   | 17.6 | 1   | 0.5 |
| SKC-1000 | mm   | 1000 | 1060 | 1210 | 124 | 26  | 75  | 25  | 81  | 104 | 102 | 589  | 38  | 19  |
|          | in   | 39.4 | 42.7 | 47.6 | 4.9 | 1   | 3   | 1   | 3.2 | 4.1 | 4   | 23.2 | 1.5 | 0.8 |